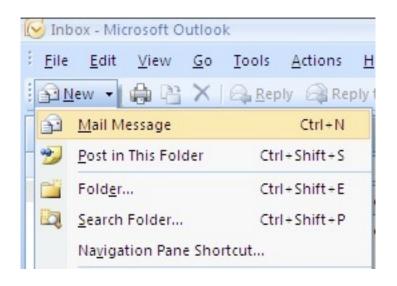

• Click on 'New' and scroll to 'Mail Message'.

• Fill in the email address, subject of your email and the message in the email body. • Locate the paper clip icon.

• Browse to where the file is you want to attache to your email and click 'Attach'