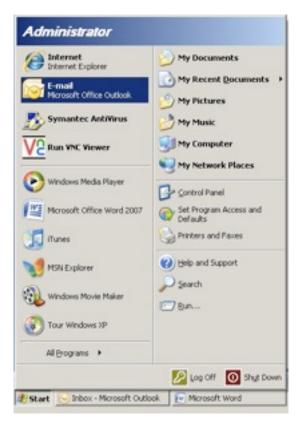

## Adding an attachment to email

This tutorial is for Windows or Macintosh. In this example we will be using Windows and Microsoft Outlook 2007.

• First click on 'Start' and go to Microsoft Outlook Email.