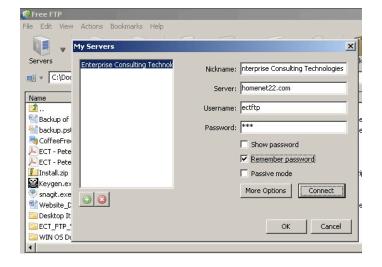

## Please follow the steps below to access our FTP site:

- Download the 'ECT\_FTP\_Win.zip' folder at http://enterprisect.com/ftp.html
- Click on the 'ECT\_FTP\_Win.zip' link
- After the file is done downloading... double click on the ECT\_FTP\_Win.zip file on your desktop
- Install the 'CoffeeFreeFTPInstaller4.2.exe' Installer to install the Free FTP Application
- Launch the CoffeeFreeFTP Application
- Under the 'Server' button fill in the following information:

- Host: ftp://homenet22.com

- Username: ectftp

- Password: ect

- Port: 21