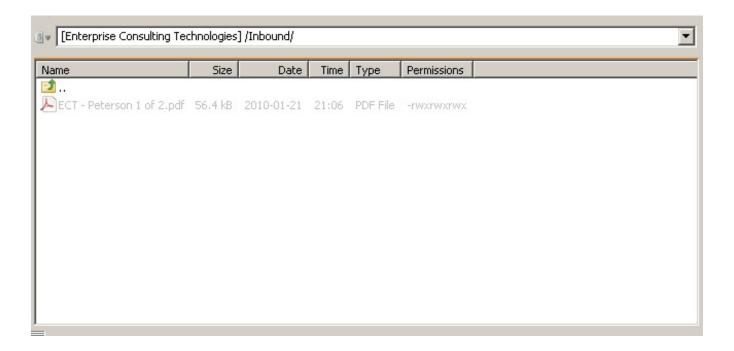

## **Enterprise Consulting Technologies**

If you are uploading a file double click on 'Inbound' to upload a file under 'Remote Site' on the right hand side of the CoffeeFreeFTP Screen.

Drag and drop the file you want to upload to the Inbound Folder.